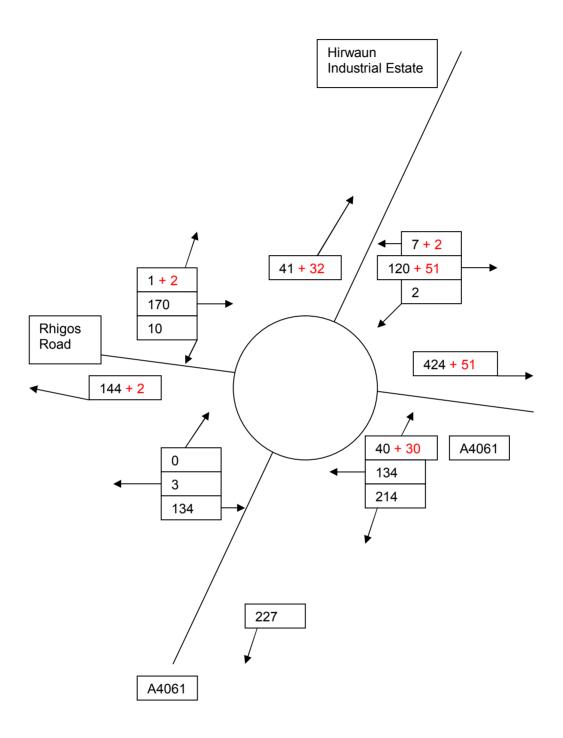

Note; Count or calculated vehicle movements are presented in black. The additional construction and development traffic is noted in red.

## Base Year 2008 Plus Construction Traffic A.M. Junction A Within the Hirwaun Industrial Estate

Junction B
A4061 Into the Hirwaun Industrial Estate

Junction C A465 and A4061

Junction D A4059, A465 and Brecon Road