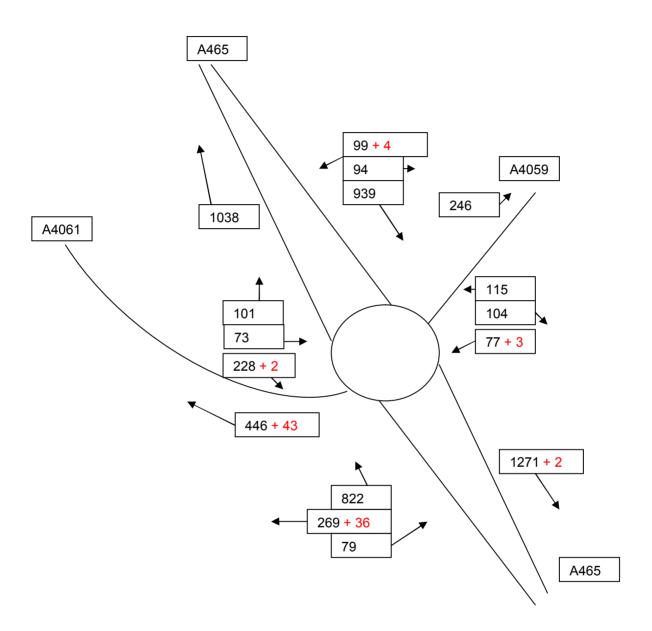

Note; Count or calculated vehicle movements are presented in black. The additional construction and development traffic is noted in red.

## Base Year 2008 Plus Construction P.M. Junction A Within the Hirwaun Industrial Estate

Junction B
A4061 Into the Hirwaun Industrial Estate

Junction C A465 and A4061

Junction D A4059, A465 and Brecon Road