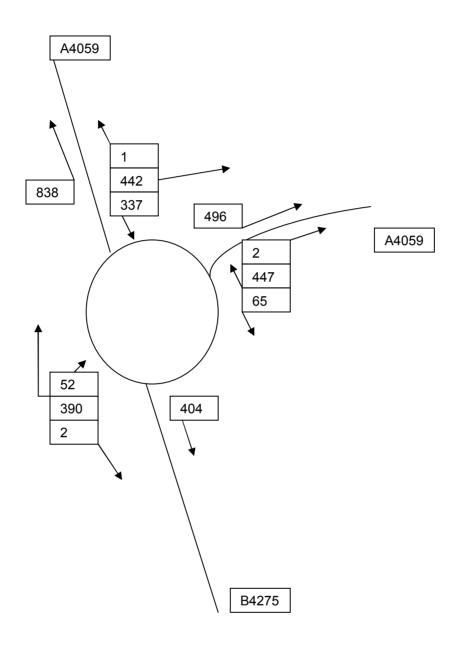

## Base Year 2008 Plus Construction Traffic A.M. Junction A Within the Hirwaun Industrial Estate

Junction B
A4061 Into the Hirwaun Industrial Estate

Junction C A465 and A4061

Junction D A4059, A465 and Brecon Road

#### Junction E A4059 and B4275

## Base Year 2008 Plus Construction P.M. Junction A Within the Hirwaun Industrial Estate

Junction B
A4061 Into the Hirwaun Industrial Estate

Junction C A465 and A4061

Junction D A4059, A465 and Brecon Road