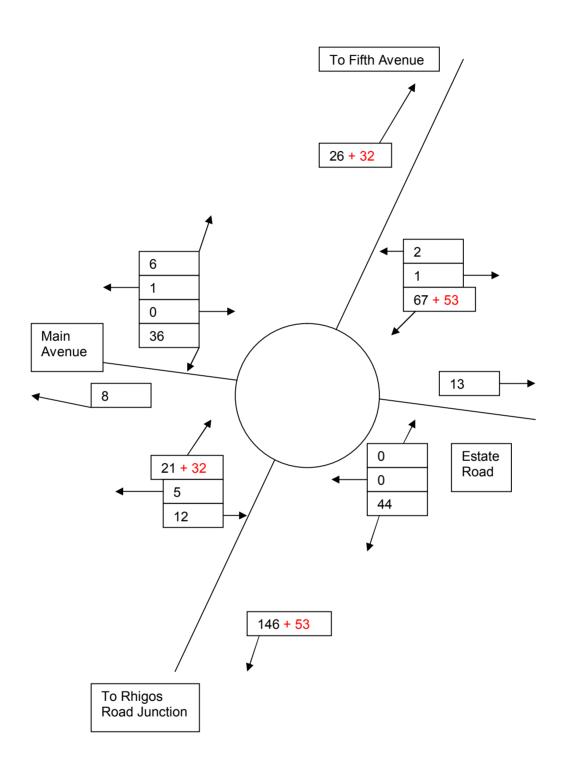

Note; Count or calculated vehicle movements are presented in black. The additional construction and development traffic is noted in red.

## Base Year 2008 Plus Construction Traffic A.M. Junction A Within the Hirwaun Industrial Estate

Junction B
A4061 Into the Hirwaun Industrial Estate

Junction C A465 and A4061

Junction D A4059, A465 and Brecon Road