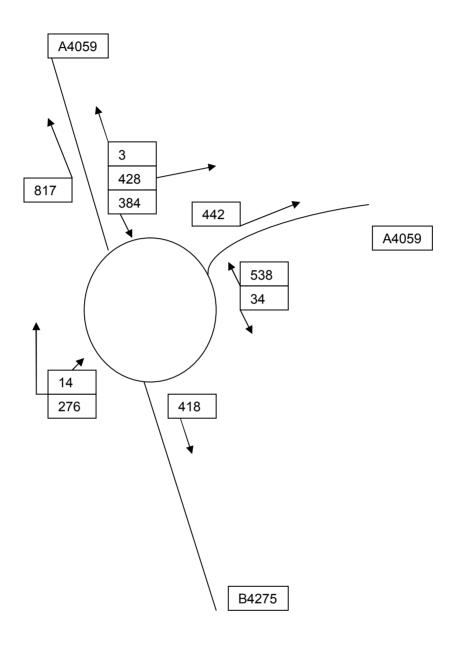

Note; Count or calculated vehicle movements are presented in black. The additional construction and development traffic is noted in red.

#### Junction E A4059 and B4275