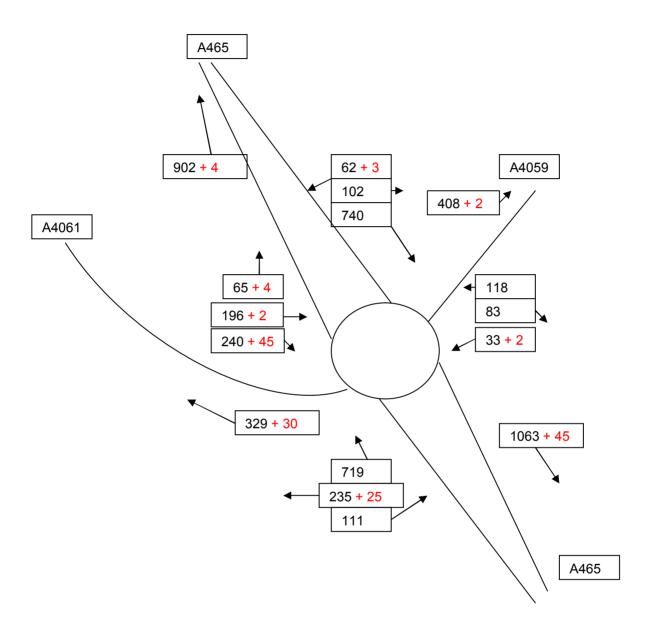

Note; Count or calculated vehicle movements are presented in black. The additional construction and development traffic is noted in red.

## Base Year 2008 Plus Construction Traffic A.M. Junction A Within the Hirwaun Industrial Estate

Junction B
A4061 Into the Hirwaun Industrial Estate

Junction C A465 and A4061

Junction D A4059, A465 and Brecon Road