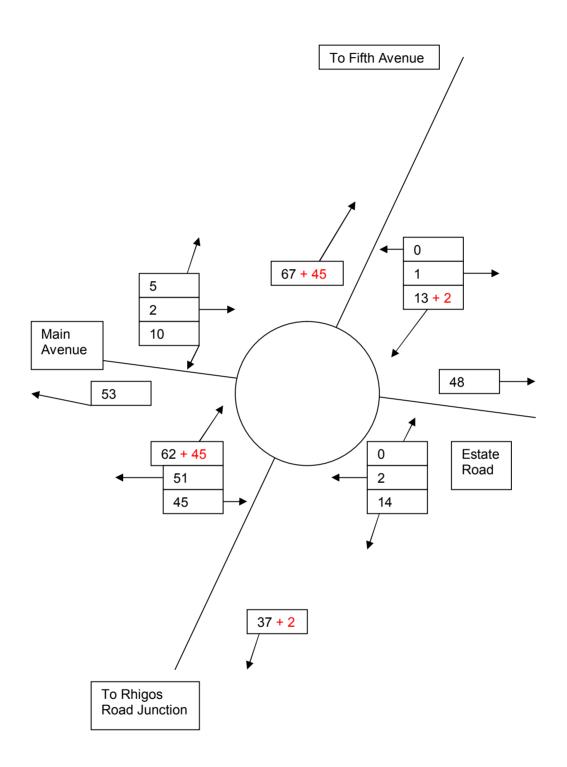

Note; Count or calculated vehicle movements are presented in black. The additional construction and development traffic is noted in red.

#### Junction E A4059 and B4275