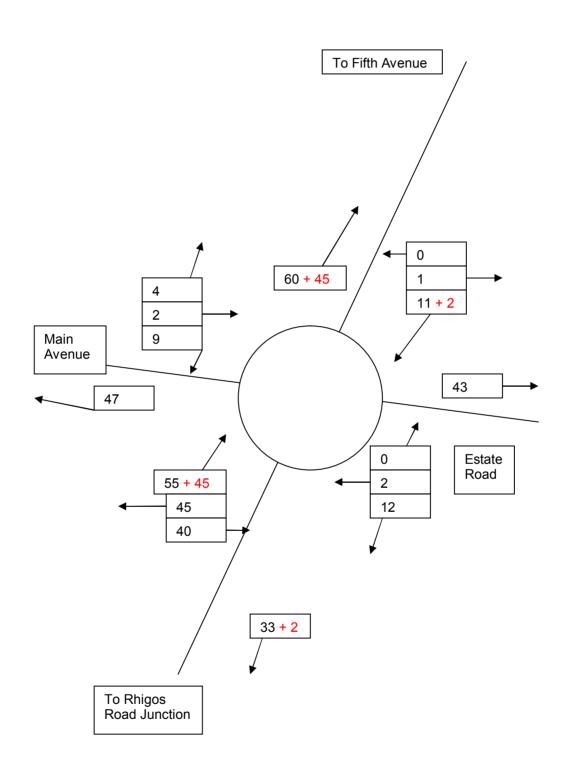

Note; Count or calculated vehicle movements are presented in black. The additional construction and development traffic is noted in red.

#### Opening Year 2010 Plus Development Traffic A.M. Junction A Within the Hirwaun Industrial Estate

Junction B
A4061 Into the Hirwaun Industrial Estate

#### Opening Year 2010 Plus Development Traffic P.M. Junction A Within the Hirwaun Industrial Estate

Junction B
A4061 Into the Hirwaun Industrial Estate

# Operating Year 2025 Plus Development Traffic A.M. Junction A Within the Hirwaun Industrial Estate

Junction B
A4061 Into the Hirwaun Industrial Estate

# Operating Year 2025 Plus Development Traffic P.M. Junction A Within the Hirwaun Industrial Estate

Junction B
A4061 Into the Hirwaun Industrial Estate