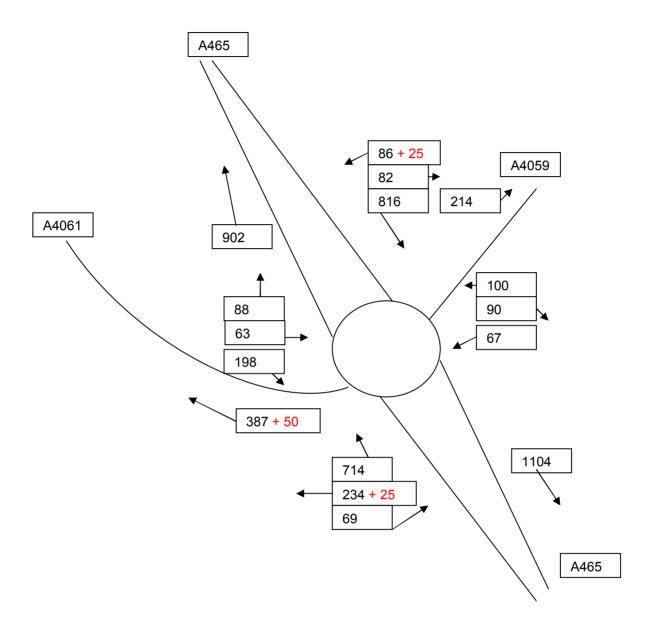

Note; Count or calculated vehicle movements are presented in black. The additional construction and development traffic is noted in red.

## Base Year 2008 Plus Construction Traffic A.M. Junction A Within the Hirwaun Industrial Estate

Junction B
A4061 Into the Hirwaun Industrial Estate

Junction C A465 and A4061

Junction D A4059, A465 and Brecon Road

## Base Year 2008 Plus Construction P.M. Junction A Within the Hirwaun Industrial Estate

Junction B
A4061 Into the Hirwaun Industrial Estate

Junction C A465 and A4061

Junction D A4059, A465 and Brecon Road