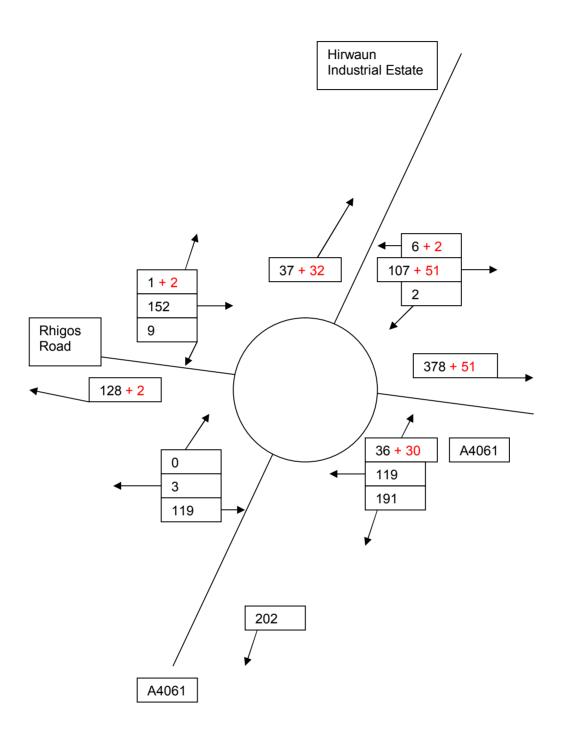

Note; Count or calculated vehicle movements are presented in black. The additional construction and development traffic is noted in red.

## Base Year 2008 Plus Construction Traffic A.M. Junction A Within the Hirwaun Industrial Estate

Junction B
A4061 Into the Hirwaun Industrial Estate

Junction C A465 and A4061

Junction D A4059, A465 and Brecon Road

## Base Year 2008 Plus Construction P.M. Junction A Within the Hirwaun Industrial Estate

Junction B
A4061 Into the Hirwaun Industrial Estate

Junction C A465 and A4061

Junction D A4059, A465 and Brecon Road