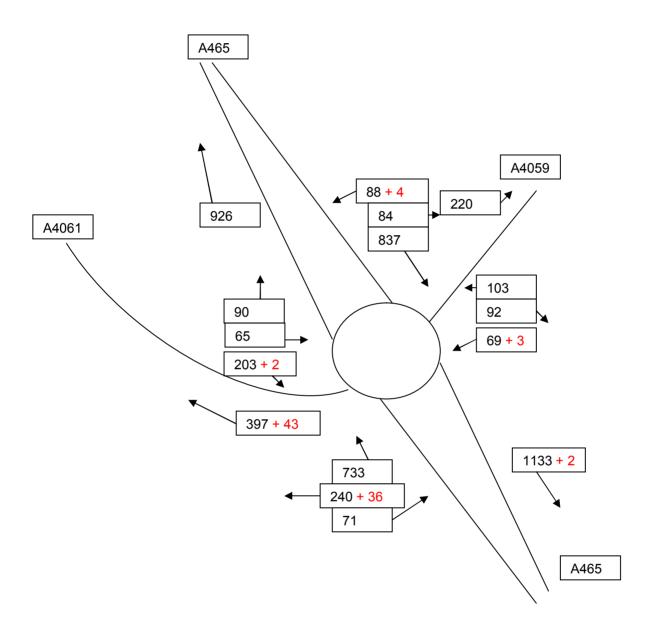

Note; Count or calculated vehicle movements are presented in black. The additional construction and development traffic is noted in red.

## Base Year 2008 Plus Construction Traffic A.M. Junction A Within the Hirwaun Industrial Estate

Junction B
A4061 Into the Hirwaun Industrial Estate

Junction C A465 and A4061

Junction D A4059, A465 and Brecon Road

## Base Year 2008 Plus Construction P.M. Junction A Within the Hirwaun Industrial Estate

Junction B
A4061 Into the Hirwaun Industrial Estate

Junction C A465 and A4061

Junction D A4059, A465 and Brecon Road