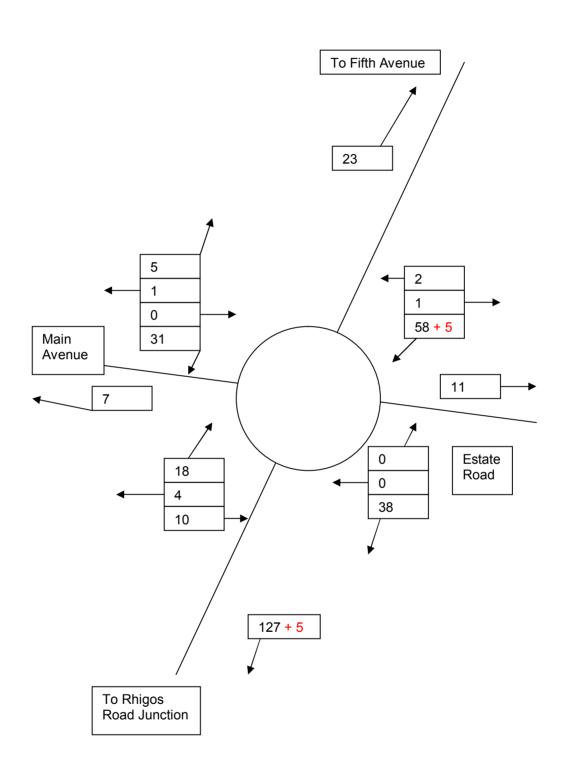

#### Opening Year 2010 Plus Development Traffic A.M. Junction A Within the Hirwaun Industrial Estate

Junction B
A4061 Into the Hirwaun Industrial Estate

#### Opening Year 2010 Plus Development Traffic P.M. Junction A Within the Hirwaun Industrial Estate

Junction B
A4061 Into the Hirwaun Industrial Estate

# Operating Year 2025 Plus Development Traffic A.M. Junction A Within the Hirwaun Industrial Estate

Junction B
A4061 Into the Hirwaun Industrial Estate

# Operating Year 2025 Plus Development Traffic P.M. Junction A Within the Hirwaun Industrial Estate

Junction B
A4061 Into the Hirwaun Industrial Estate