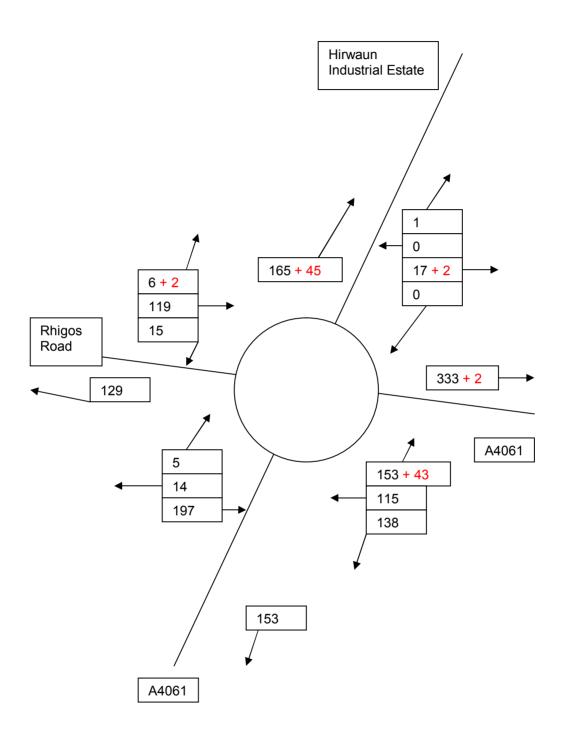

Note; Count or calculated vehicle movements are presented in black. The additional construction and development traffic is noted in red.

## Base Year 2008 Plus Construction Traffic A.M. Junction A Within the Hirwaun Industrial Estate

Junction B
A4061 Into the Hirwaun Industrial Estate

Junction C A465 and A4061

Junction D A4059, A465 and Brecon Road