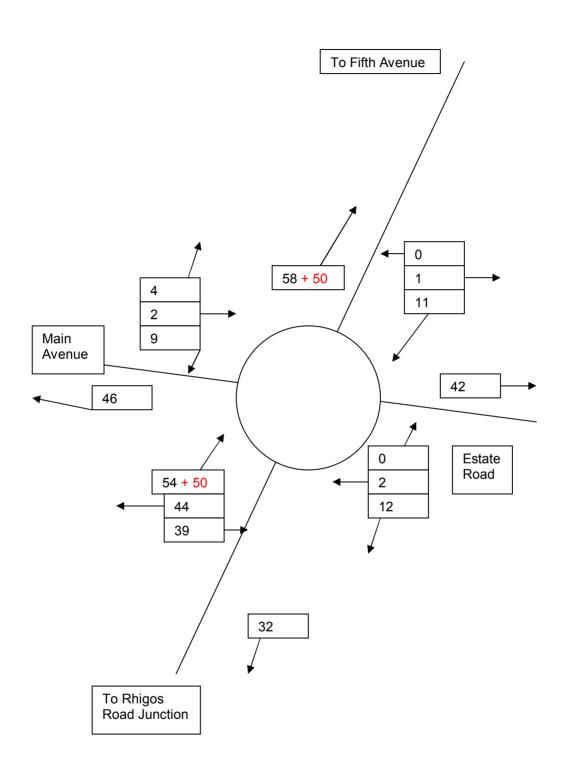

Note; Count or calculated vehicle movements are presented in black. The additional construction and development traffic is noted in red.

## Base Year 2008 Plus Construction Traffic A.M. Junction A Within the Hirwaun Industrial Estate

Junction B
A4061 Into the Hirwaun Industrial Estate

Junction C A465 and A4061

Junction D A4059, A465 and Brecon Road

## Base Year 2008 Plus Construction P.M. Junction A Within the Hirwaun Industrial Estate

Junction B
A4061 Into the Hirwaun Industrial Estate

Junction C A465 and A4061

Junction D A4059, A465 and Brecon Road