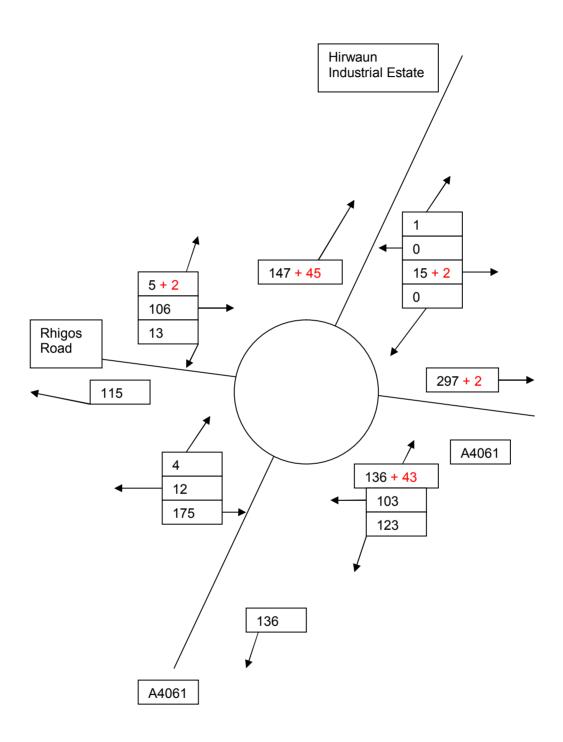

Note; Count or calculated vehicle movements are presented in black. The additional construction and development traffic is noted in red.

## Base Year 2008 Plus Construction Traffic A.M. Junction A Within the Hirwaun Industrial Estate

Junction B
A4061 Into the Hirwaun Industrial Estate

Junction C A465 and A4061

Junction D A4059, A465 and Brecon Road

## Base Year 2008 Plus Construction P.M. Junction A Within the Hirwaun Industrial Estate

Junction B
A4061 Into the Hirwaun Industrial Estate

Junction C A465 and A4061

Junction D A4059, A465 and Brecon Road