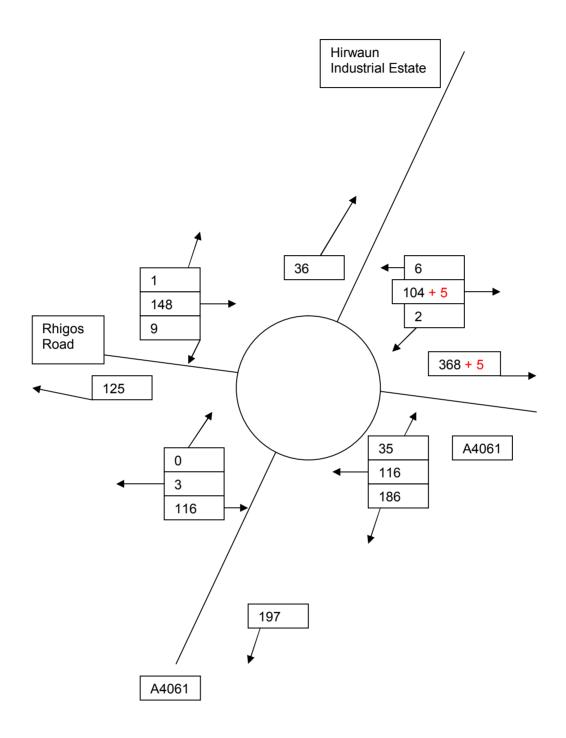

#### Opening Year 2010 Plus Development Traffic A.M. Junction A Within the Hirwaun Industrial Estate

Junction B
A4061 Into the Hirwaun Industrial Estate

#### Opening Year 2010 Plus Development Traffic P.M. Junction A Within the Hirwaun Industrial Estate

Junction B
A4061 Into the Hirwaun Industrial Estate

# Operating Year 2025 Plus Development Traffic A.M. Junction A Within the Hirwaun Industrial Estate

Junction B
A4061 Into the Hirwaun Industrial Estate

# Operating Year 2025 Plus Development Traffic P.M. Junction A Within the Hirwaun Industrial Estate

Junction B
A4061 Into the Hirwaun Industrial Estate