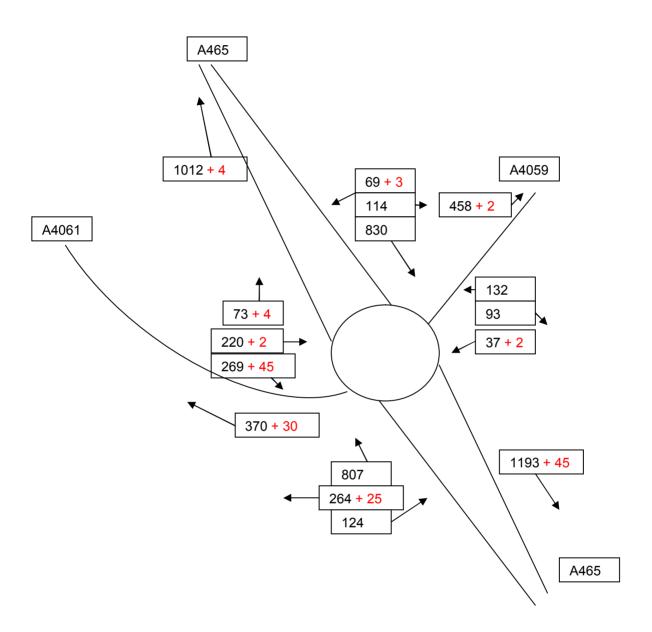

Note; Count or calculated vehicle movements are presented in black. The additional construction and development traffic is noted in red.

## Base Year 2008 Plus Construction Traffic A.M. Junction A Within the Hirwaun Industrial Estate

Junction B
A4061 Into the Hirwaun Industrial Estate

Junction C A465 and A4061

Junction D A4059, A465 and Brecon Road