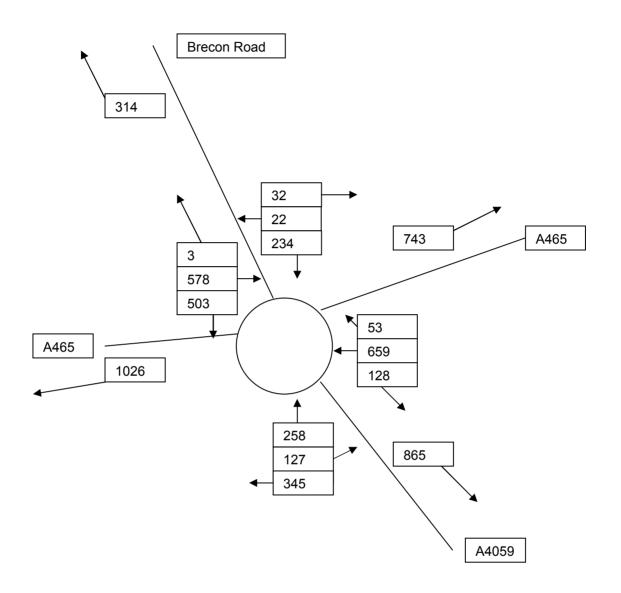

Note; Count or calculated vehicle movements are presented in black. The additional construction and development traffic is noted in red.

## Base Year 2008 Plus Construction Traffic A.M. Junction A Within the Hirwaun Industrial Estate

Junction B
A4061 Into the Hirwaun Industrial Estate

Junction C A465 and A4061

Junction D A4059, A465 and Brecon Road

## Base Year 2008 Plus Construction P.M. Junction A Within the Hirwaun Industrial Estate

Junction B
A4061 Into the Hirwaun Industrial Estate

Junction C A465 and A4061

Junction D A4059, A465 and Brecon Road