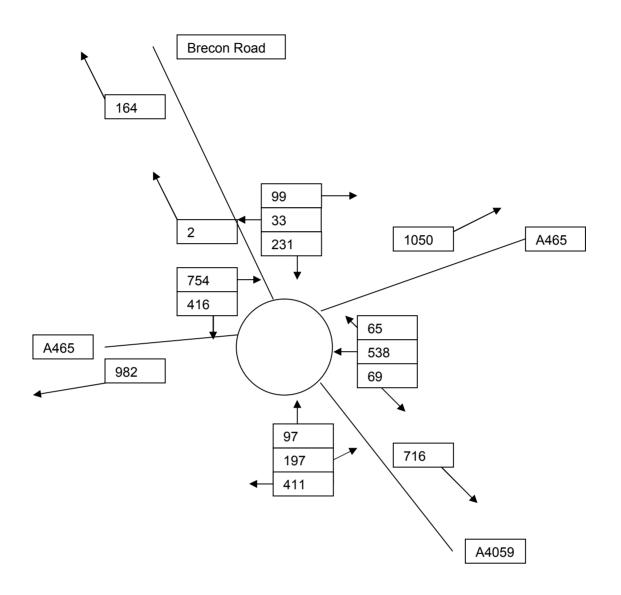

## Base Year 2008 Plus Construction Traffic A.M. Junction A Within the Hirwaun Industrial Estate

Junction B
A4061 Into the Hirwaun Industrial Estate

Junction C A465 and A4061

Junction D A4059, A465 and Brecon Road

#### Junction E A4059 and B4275

## Base Year 2008 Plus Construction P.M. Junction A Within the Hirwaun Industrial Estate

Junction B
A4061 Into the Hirwaun Industrial Estate

Junction C A465 and A4061

Junction D A4059, A465 and Brecon Road