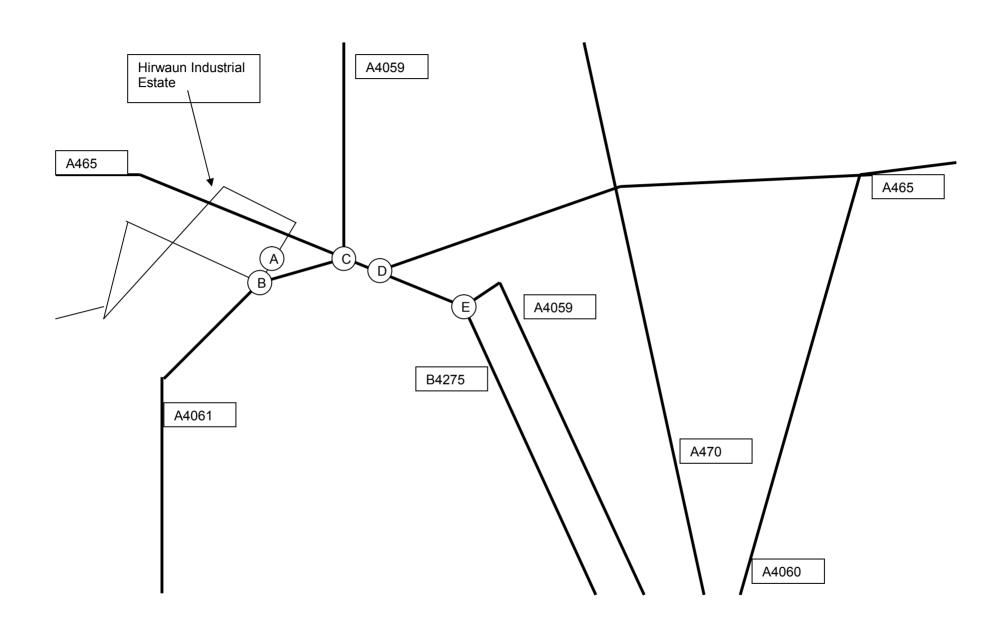

#### **Network Diagrams**

A series of network diagrams show the main road layout and the location of the junctions assessed. Each junction is considered with the base year data (2008) plus the potential contribution from construction traffic, as a.m. and p.m. plots.

Following, the base year, consideration of the impacts on Junctions A-C for 2010 and 2025 are provided, in order to represent the opening year and a future projected operating year. Junctions D and E are not considered due to the minimal impact that the proposed development would have. Again, a.m. and p.m. plots are provided.

Note; Count or calculated vehicle movements are presented in black. The additional construction and development traffic is noted in red.

## Base Year 2008 Plus Construction Traffic A.M. Junction A Within the Hirwaun Industrial Estate

Junction B
A4061 Into the Hirwaun Industrial Estate

Junction C A465 and A4061

Junction D A4059, A465 and Brecon Road

## Base Year 2008 Plus Construction P.M. Junction A Within the Hirwaun Industrial Estate

Junction B
A4061 Into the Hirwaun Industrial Estate

Junction C A465 and A4061

Junction D A4059, A465 and Brecon Road

#### Opening Year 2010 Plus Development Traffic A.M. Junction A Within the Hirwaun Industrial Estate

Junction B
A4061 Into the Hirwaun Industrial Estate

#### Opening Year 2010 Plus Development Traffic P.M. Junction A Within the Hirwaun Industrial Estate

Junction B
A4061 Into the Hirwaun Industrial Estate

# Operating Year 2025 Plus Development Traffic A.M. Junction A Within the Hirwaun Industrial Estate

Junction B
A4061 Into the Hirwaun Industrial Estate

# Operating Year 2025 Plus Development Traffic P.M. Junction A Within the Hirwaun Industrial Estate

Junction B
A4061 Into the Hirwaun Industrial Estate