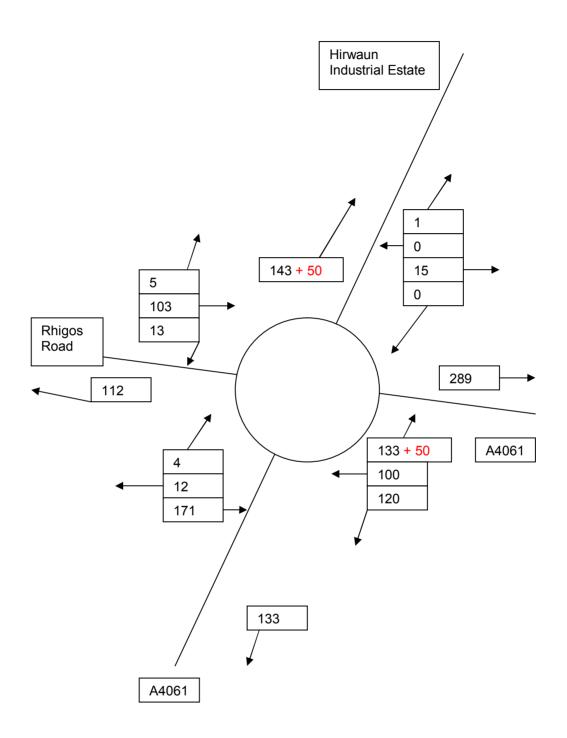

Note; Count or calculated vehicle movements are presented in black. The additional construction and development traffic is noted in red.

## Base Year 2008 Plus Construction Traffic A.M. Junction A Within the Hirwaun Industrial Estate

Junction B
A4061 Into the Hirwaun Industrial Estate

Junction C A465 and A4061

Junction D A4059, A465 and Brecon Road

## Base Year 2008 Plus Construction P.M. Junction A Within the Hirwaun Industrial Estate

Junction B
A4061 Into the Hirwaun Industrial Estate

Junction C A465 and A4061

Junction D A4059, A465 and Brecon Road