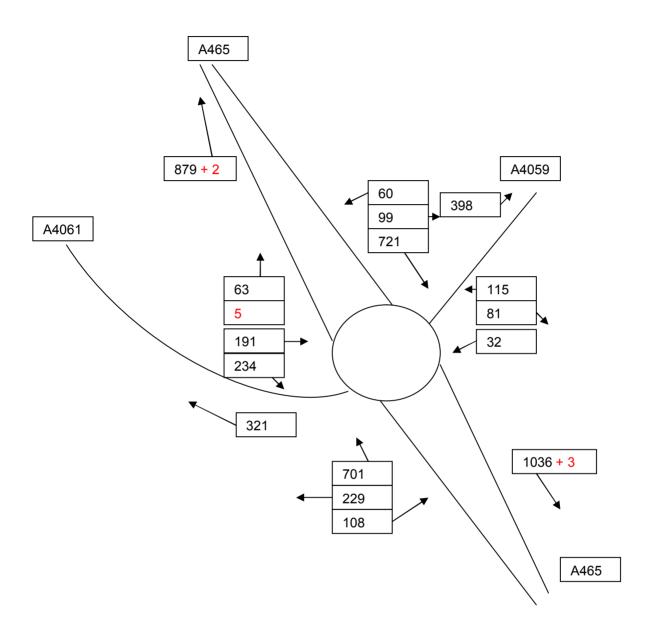

Note; Count or calculated vehicle movements are presented in black. The additional construction and development traffic is noted in red.

## Base Year 2008 Plus Construction Traffic A.M. Junction A Within the Hirwaun Industrial Estate

Junction B
A4061 Into the Hirwaun Industrial Estate

Junction C A465 and A4061

Junction D A4059, A465 and Brecon Road

## Base Year 2008 Plus Construction P.M. Junction A Within the Hirwaun Industrial Estate

Junction B
A4061 Into the Hirwaun Industrial Estate

Junction C A465 and A4061

Junction D A4059, A465 and Brecon Road