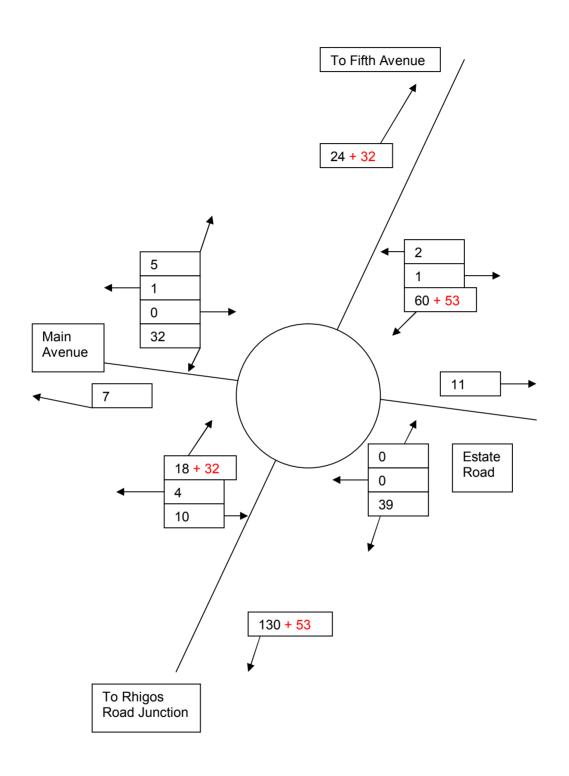

Note; Count or calculated vehicle movements are presented in black. The additional construction and development traffic is noted in red.

## Base Year 2008 Plus Construction Traffic A.M. Junction A Within the Hirwaun Industrial Estate

Junction B
A4061 Into the Hirwaun Industrial Estate

Junction C A465 and A4061

Junction D A4059, A465 and Brecon Road

#### Opening Year 2010 Plus Development Traffic A.M. Junction A Within the Hirwaun Industrial Estate

Junction B
A4061 Into the Hirwaun Industrial Estate

#### Opening Year 2010 Plus Development Traffic P.M. Junction A Within the Hirwaun Industrial Estate

Junction B
A4061 Into the Hirwaun Industrial Estate

# Operating Year 2025 Plus Development Traffic A.M. Junction A Within the Hirwaun Industrial Estate

Junction B
A4061 Into the Hirwaun Industrial Estate

# Operating Year 2025 Plus Development Traffic P.M. Junction A Within the Hirwaun Industrial Estate

Junction B
A4061 Into the Hirwaun Industrial Estate