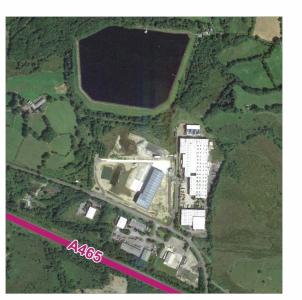

## FIGURE 3.1

Area context map

The data and mapping displayed on this plan is the property of Savills UK Ltd and several other Data Providers, including, as applicable; Ordnance Survey; Historic England; Natural England. This plan must not be reproduced in whole or in part by photocopying or any other method without explicit consent from the copyright holder(s).

Title: Figure 3.1: Area context map

 Reference:
 F3.1-1

 Date:
 19-1-2017

 Scale:
 1:50,000 @ A3

 0
 600
 1200
 1800
 2400
 3000 m

Legend

Page: 1 of 1

Wessex House Priors Walk Wimborne BH21 1PB