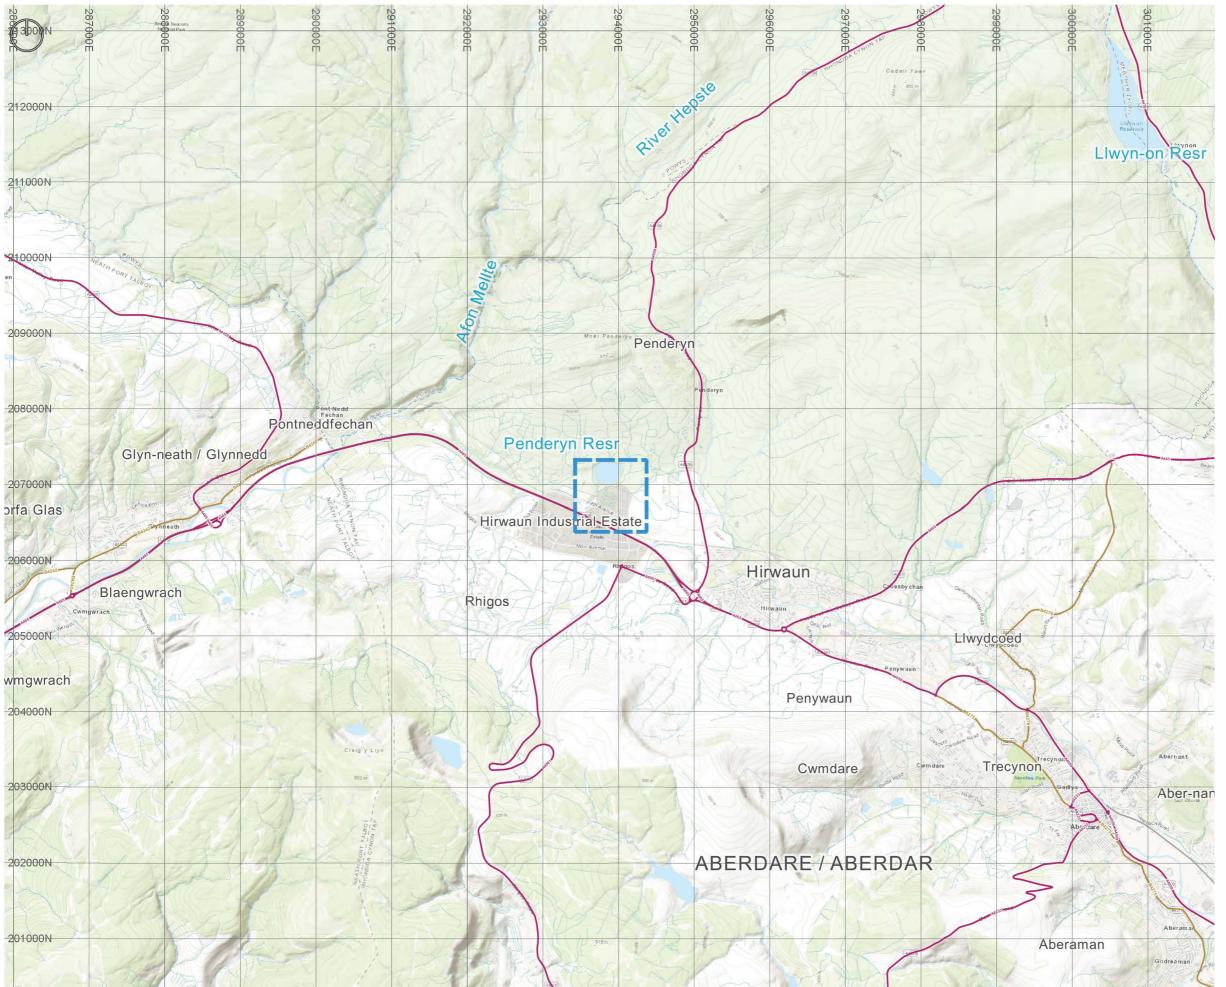

## FIGURE 3.1

Area context map

The data and mapping displayed on this plan is the property of Savills UK Ltd and several other Data Providers, including, as applicable; Ordnance Survey; Historic England; Natural England. This plan must not be reproduced in whole or in part by photocopying or any other method without explicit consent from the copyright holder(s).

Title: Figure 3.1: Area context map

 Reference:
 F3.1-1

 Date:
 19-1-2017

 Scale:
 1:50,000 @ A3

 0
 600
 1200
 1800
 2400
 3000 m

Legend

Page: 1 of 1

Wessex House Priors Walk Wimborne BH21 1PB