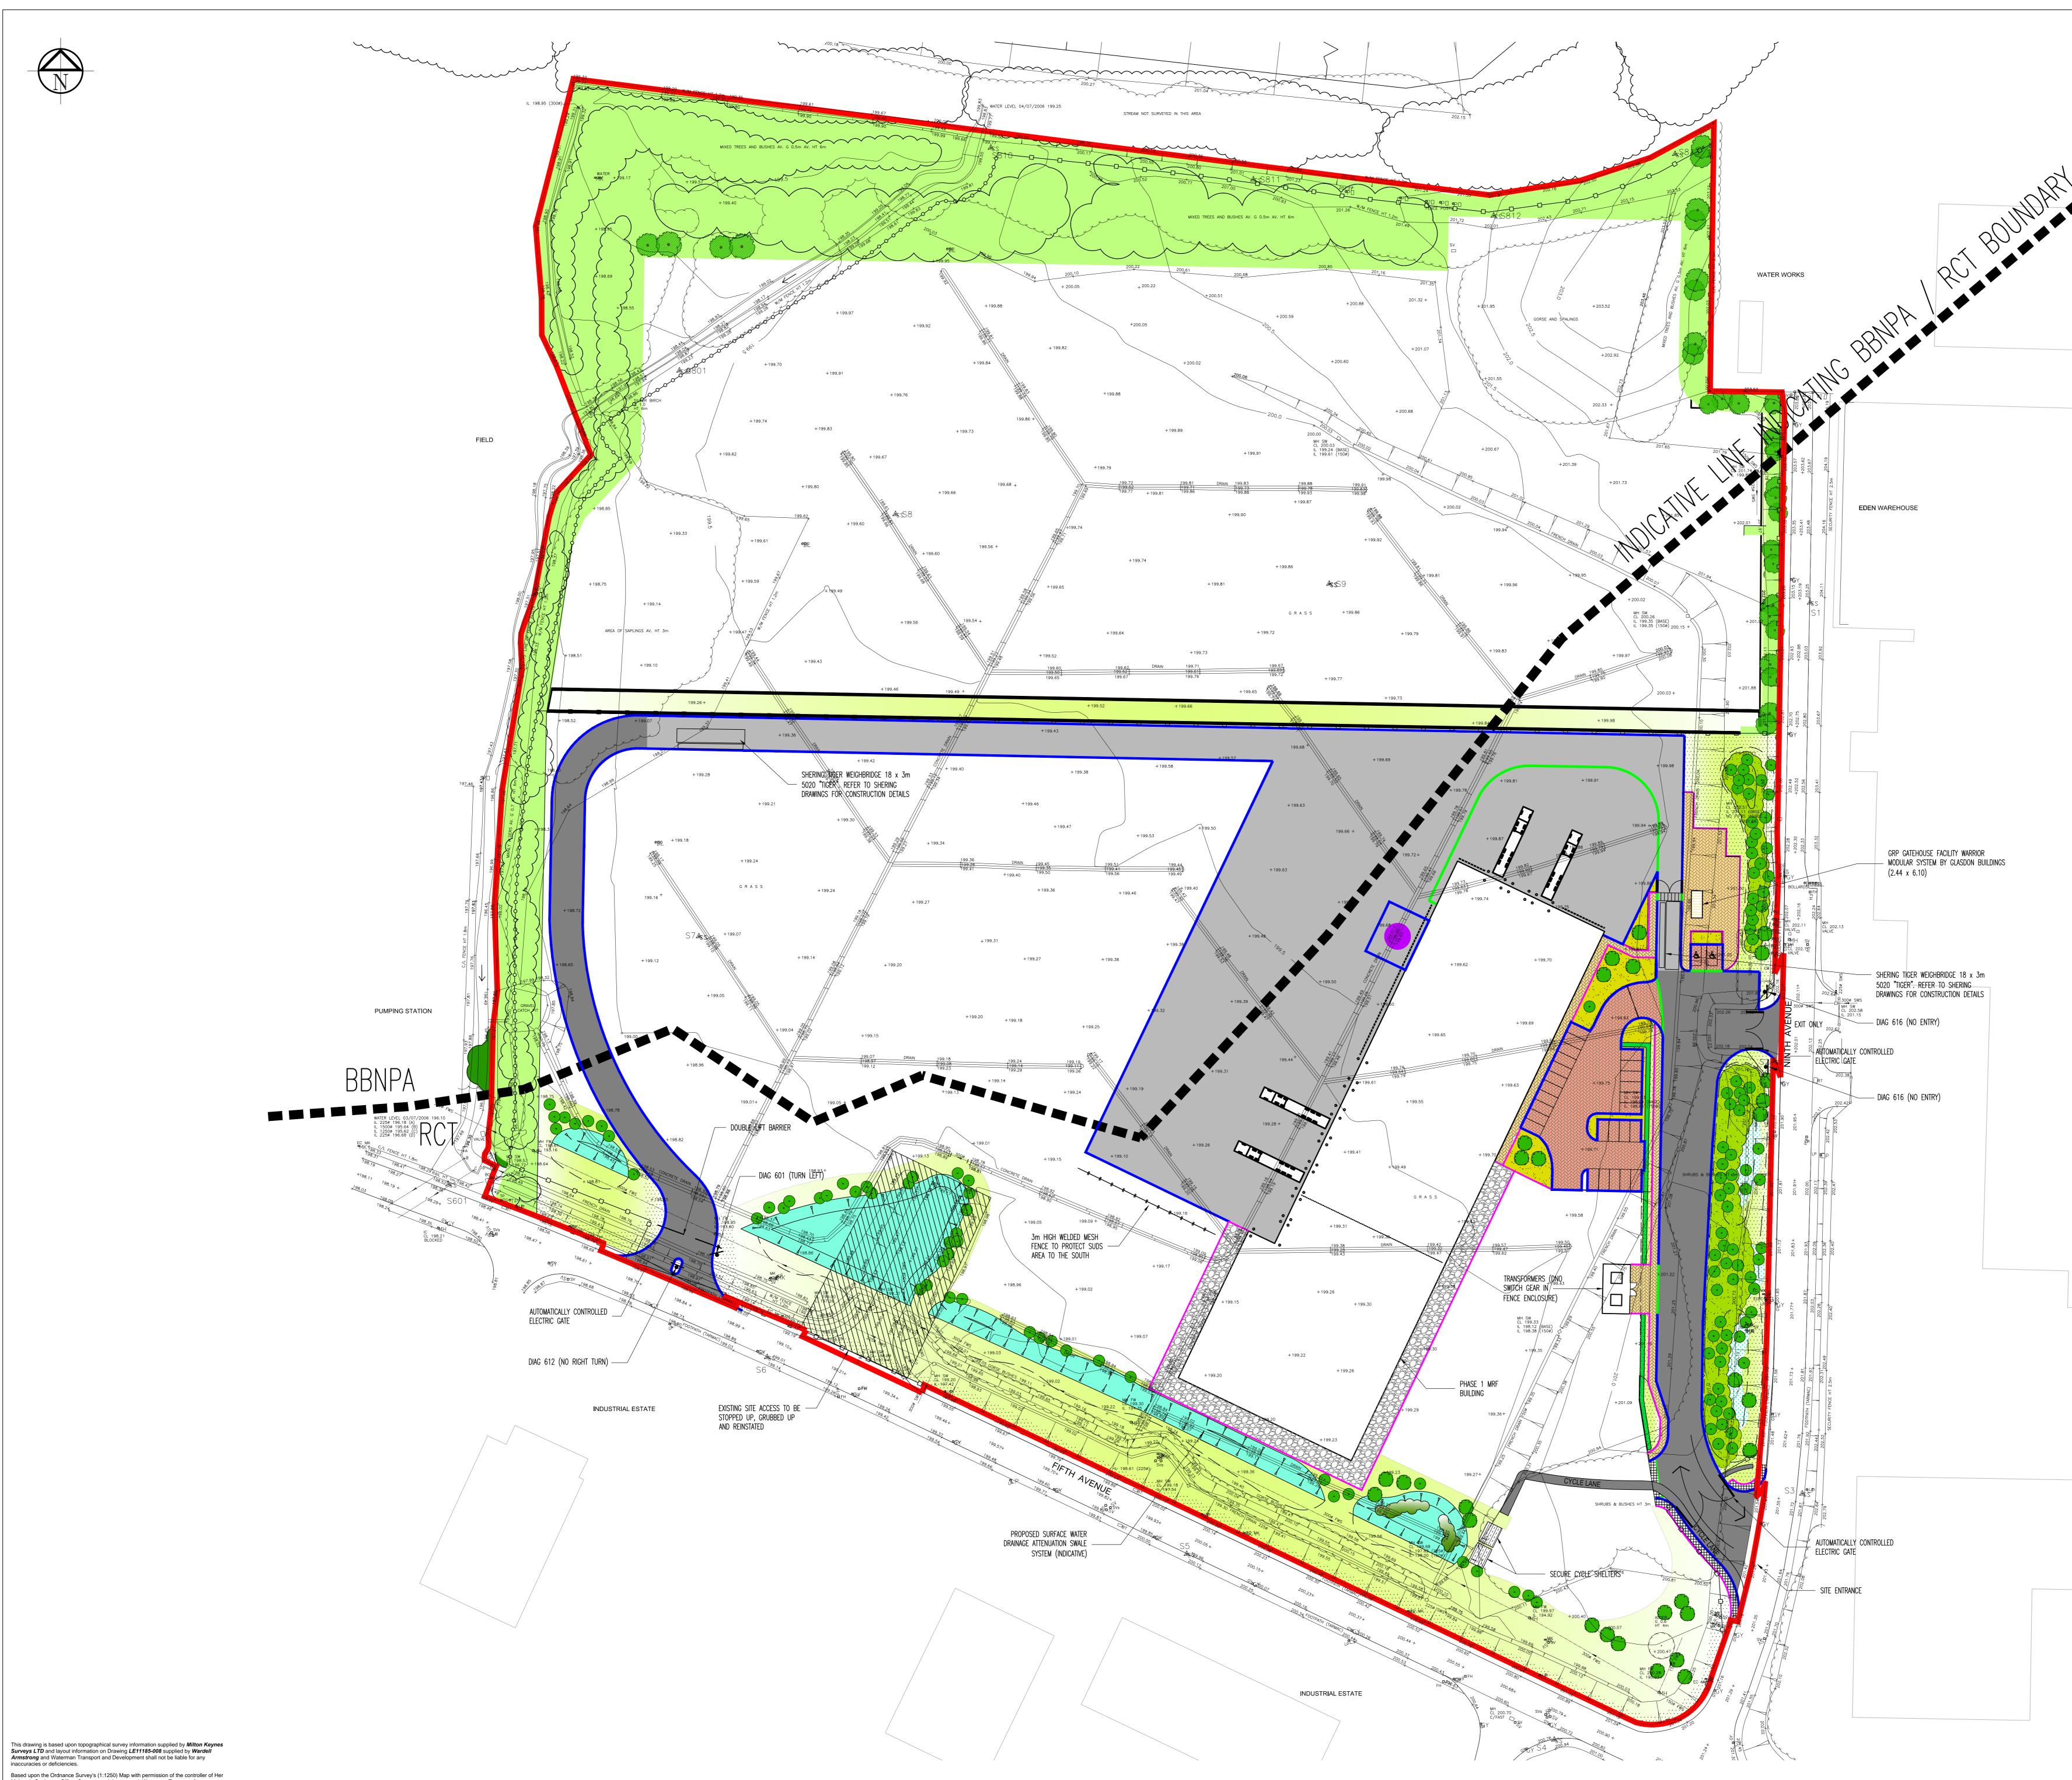

## FIGURE 3.2

Phase I development layout plan

Based upon the Ordnance Survey's (1:1250) Map with permission of the controller of Her Majesty's Stationery Office, Crown copyright reserved. Waterman Transport & Development Pickfords Wharf, Clink Street, London SE1 9DG. License No: 100023262.