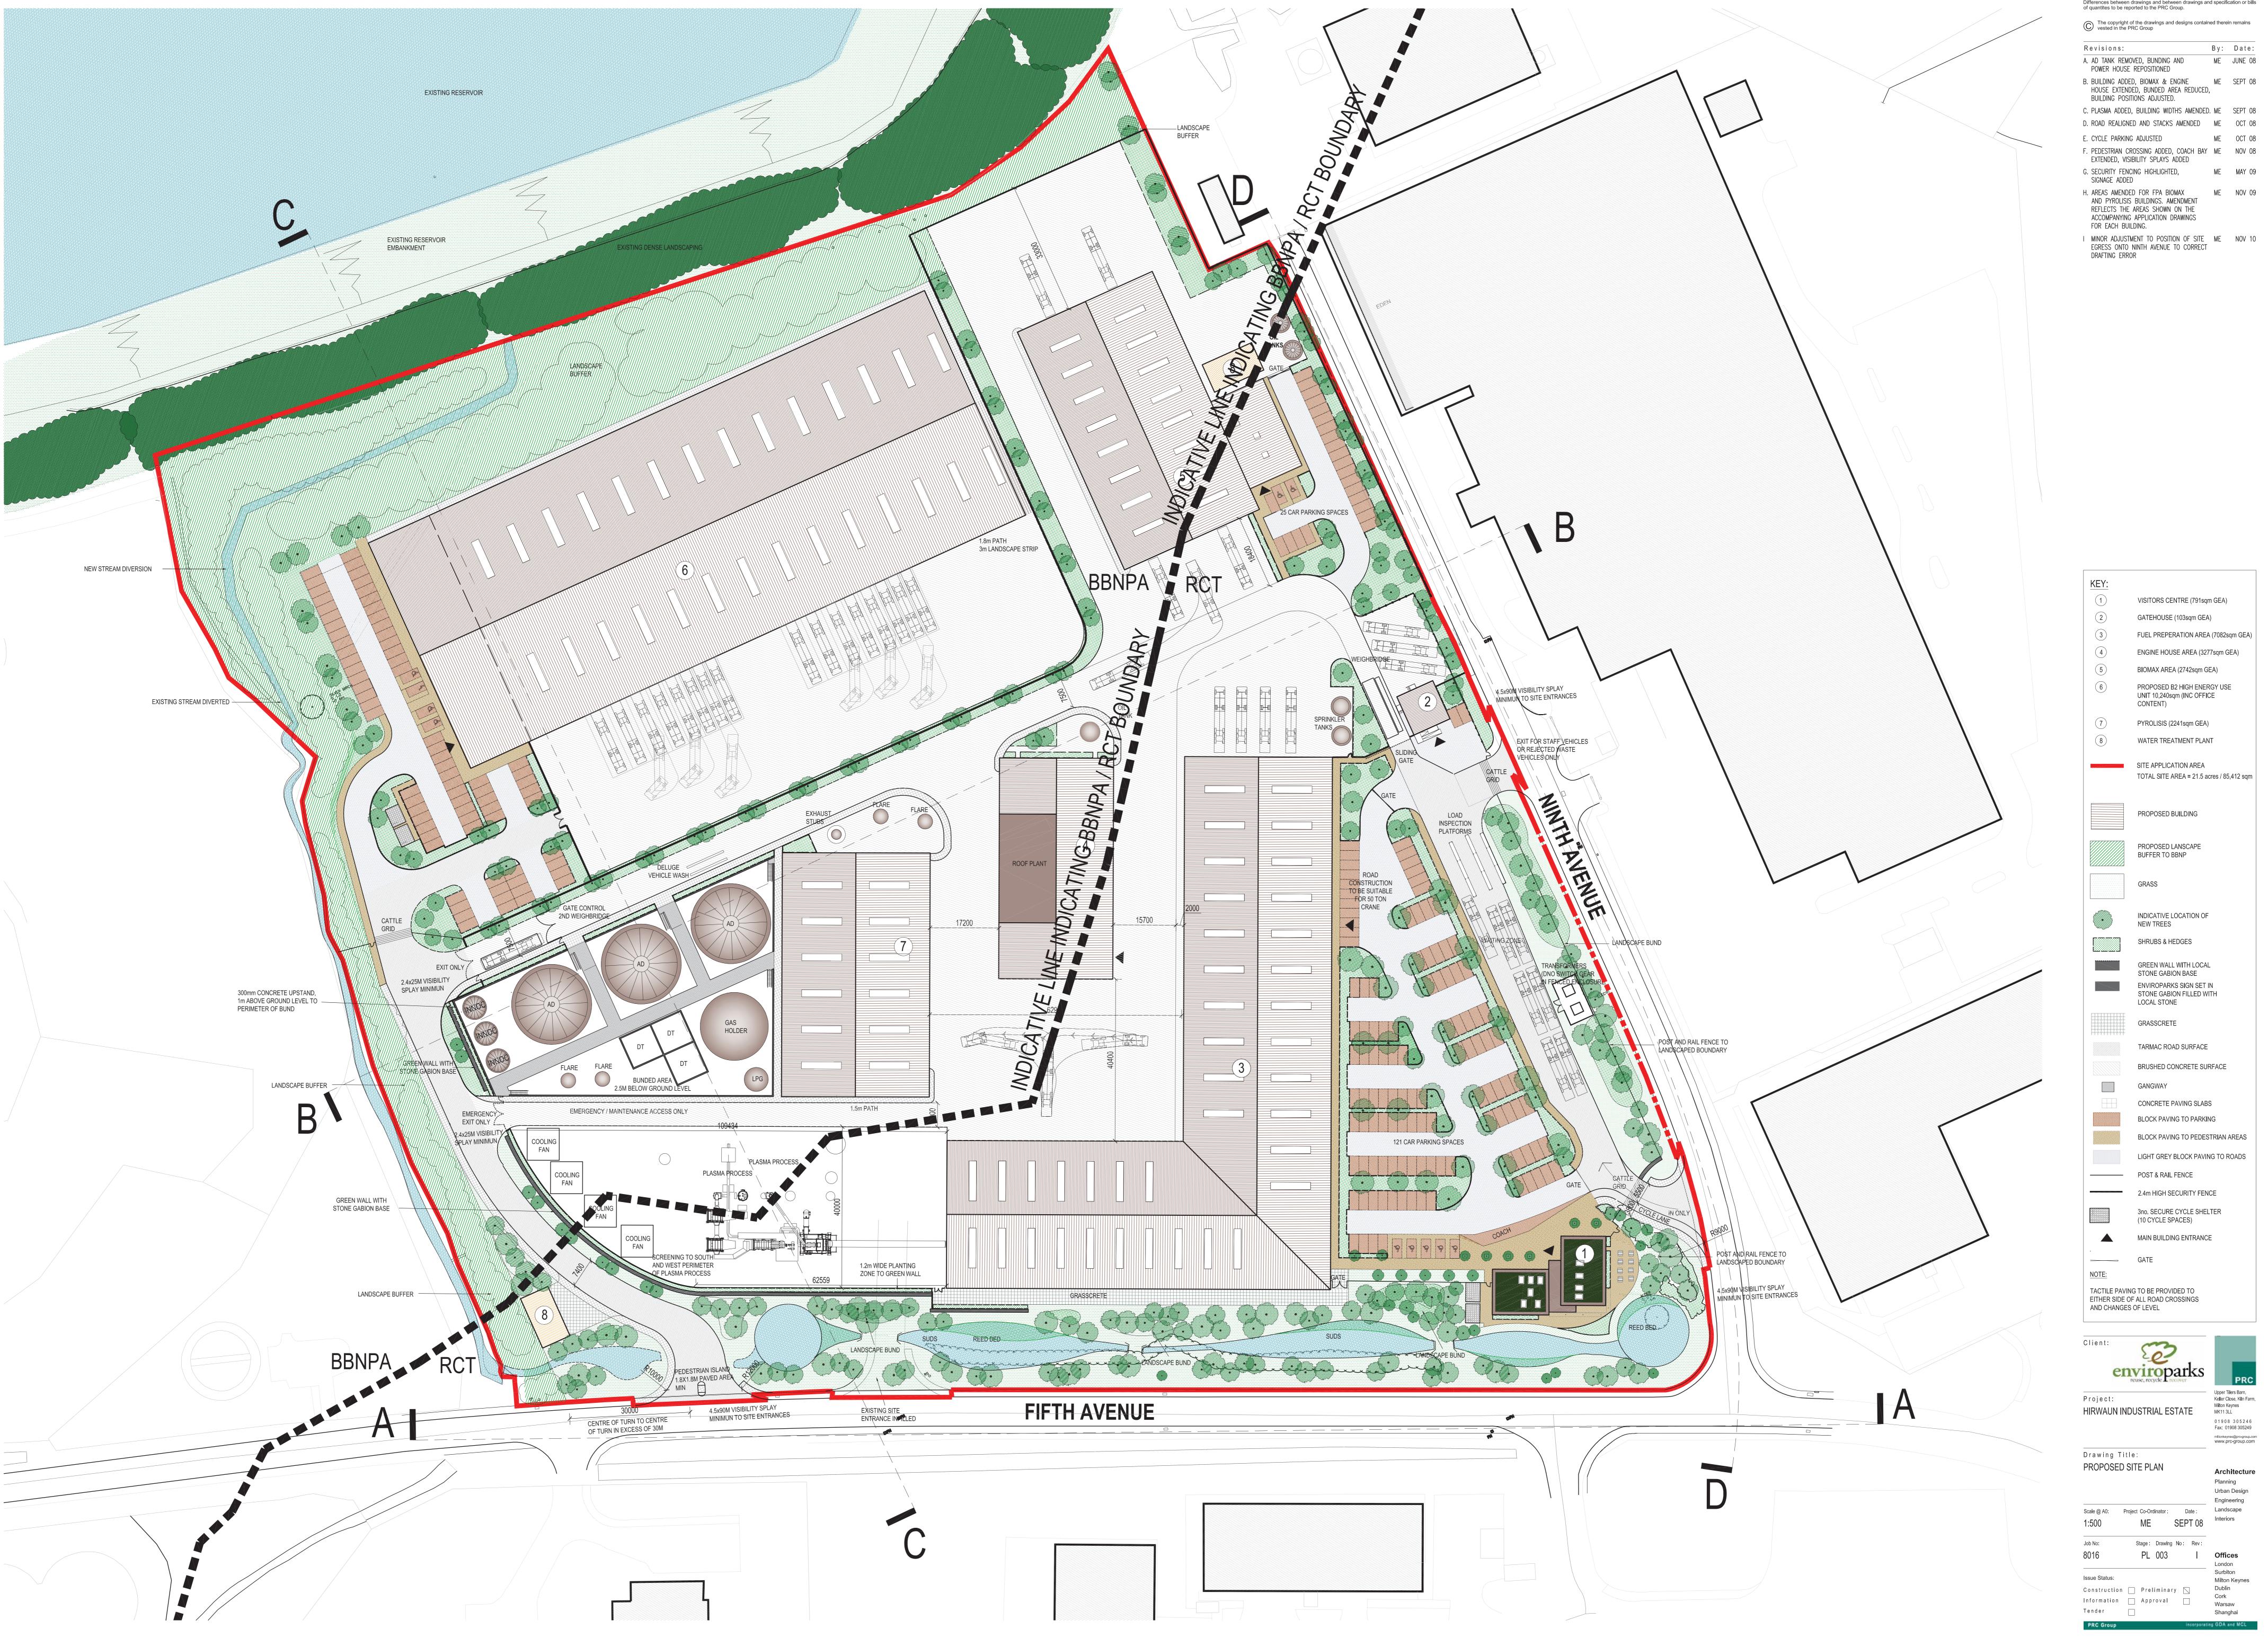

## FIGURE 4.1

Approved 2010 site layout plan

Figured dimensions only are to be used. All dimensions to be checked onsite. Differences between drawings and between drawings and specification or bills of quantites to be reported to the PRC Group.

The copyright of the drawings and designs contained therein remains vested in the PRC Group

| evisions:                                                                                                                                            | Ву:                                                                                                                                                                                                                                                                                                                                                                                                                                                                                                                 | Date:                                                                                                                                                                                                                                                                                                                                                                                                                                                                                                                                   |
|------------------------------------------------------------------------------------------------------------------------------------------------------|---------------------------------------------------------------------------------------------------------------------------------------------------------------------------------------------------------------------------------------------------------------------------------------------------------------------------------------------------------------------------------------------------------------------------------------------------------------------------------------------------------------------|-----------------------------------------------------------------------------------------------------------------------------------------------------------------------------------------------------------------------------------------------------------------------------------------------------------------------------------------------------------------------------------------------------------------------------------------------------------------------------------------------------------------------------------------|
| AD TANK REMOVED, BUNDING AND POWER HOUSE REPOSITIONED                                                                                                | ME                                                                                                                                                                                                                                                                                                                                                                                                                                                                                                                  | JUNE 08                                                                                                                                                                                                                                                                                                                                                                                                                                                                                                                                 |
| •                                                                                                                                                    |                                                                                                                                                                                                                                                                                                                                                                                                                                                                                                                     | SEPT 08                                                                                                                                                                                                                                                                                                                                                                                                                                                                                                                                 |
| PLASMA ADDED, BUILDING WIDTHS AMENDED.                                                                                                               | ME                                                                                                                                                                                                                                                                                                                                                                                                                                                                                                                  | SEPT 08                                                                                                                                                                                                                                                                                                                                                                                                                                                                                                                                 |
| ROAD REALIGNED AND STACKS AMENDED                                                                                                                    | ME                                                                                                                                                                                                                                                                                                                                                                                                                                                                                                                  | OCT 08                                                                                                                                                                                                                                                                                                                                                                                                                                                                                                                                  |
| CYCLE PARKING ADJUSTED                                                                                                                               | ME                                                                                                                                                                                                                                                                                                                                                                                                                                                                                                                  | OCT 08                                                                                                                                                                                                                                                                                                                                                                                                                                                                                                                                  |
| PEDESTRIAN CROSSING ADDED, COACH BAY EXTENDED, VISIBILITY SPLAYS ADDED                                                                               | ME                                                                                                                                                                                                                                                                                                                                                                                                                                                                                                                  | NOV 08                                                                                                                                                                                                                                                                                                                                                                                                                                                                                                                                  |
| SECURITY FENCING HIGHLIGHTED, SIGNAGE ADDED                                                                                                          | ME                                                                                                                                                                                                                                                                                                                                                                                                                                                                                                                  | MAY 09                                                                                                                                                                                                                                                                                                                                                                                                                                                                                                                                  |
| AREAS AMENDED FOR FPA BIOMAX AND PYROLISIS BUILDINGS. AMENDMENT REFLECTS THE AREAS SHOWN ON THE ACCOMPANYING APPLICATION DRAWINGS FOR EACH BUILDING. | ME                                                                                                                                                                                                                                                                                                                                                                                                                                                                                                                  | NOV 09                                                                                                                                                                                                                                                                                                                                                                                                                                                                                                                                  |
|                                                                                                                                                      | AD TANK REMOVED, BUNDING AND POWER HOUSE REPOSITIONED  BUILDING ADDED, BIOMAX & ENGINE HOUSE EXTENDED, BUNDED AREA REDUCED, BUILDING POSITIONS ADJUSTED.  PLASMA ADDED, BUILDING WIDTHS AMENDED.  ROAD REALIGNED AND STACKS AMENDED  CYCLE PARKING ADJUSTED  PEDESTRIAN CROSSING ADDED, COACH BAY EXTENDED, VISIBILITY SPLAYS ADDED  SECURITY FENCING HIGHLIGHTED, SIGNAGE ADDED  AREAS AMENDED FOR FPA BIOMAX AND PYROLISIS BUILDINGS. AMENDMENT REFLECTS THE AREAS SHOWN ON THE ACCOMPANYING APPLICATION DRAWINGS | AD TANK REMOVED, BUNDING AND POWER HOUSE REPOSITIONED  BUILDING ADDED, BIOMAX & ENGINE ME HOUSE EXTENDED, BUNDED AREA REDUCED, BUILDING POSITIONS ADJUSTED.  PLASMA ADDED, BUILDING WIDTHS AMENDED. ME ROAD REALIGNED AND STACKS AMENDED ME  CYCLE PARKING ADJUSTED ME  PEDESTRIAN CROSSING ADDED, COACH BAY ME EXTENDED, VISIBILITY SPLAYS ADDED  SECURITY FENCING HIGHLIGHTED, ME SIGNAGE ADDED  AREAS AMENDED FOR FPA BIOMAX ME AND PYROLISIS BUILDINGS. AMENDMENT REFLECTS THE AREAS SHOWN ON THE ACCOMPANYING APPLICATION DRAWINGS |