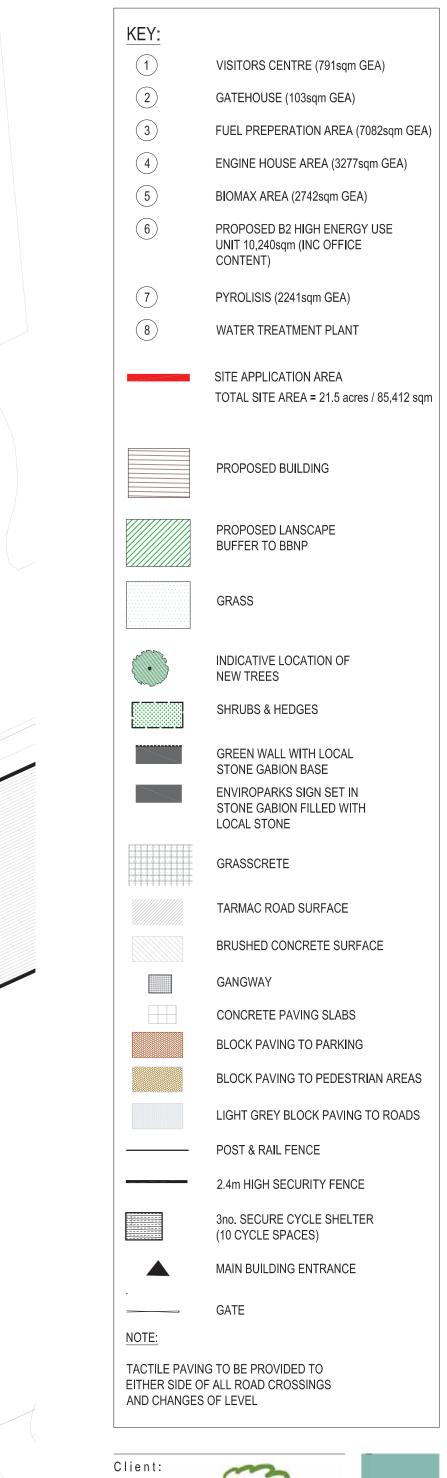

## FIGURE 4.1

Approved 2010 site layout plan

Figured dimensions only are to be used. All dimensions to be checked onsite. Differences between drawings and between drawings and specification or bills of quantites to be reported to the PRC Group.

The copyright of the drawings and designs contained therein remains vested in the PRC Group

| evisions:                                                                                                                                            | Ву:                                                                                                                                                                                                                                                                                                                                                                                                                                                                                                                 | Date:                                                                                                                                                                                                                                                                                                                                                                                                                                                                                                                                   |
|------------------------------------------------------------------------------------------------------------------------------------------------------|---------------------------------------------------------------------------------------------------------------------------------------------------------------------------------------------------------------------------------------------------------------------------------------------------------------------------------------------------------------------------------------------------------------------------------------------------------------------------------------------------------------------|-----------------------------------------------------------------------------------------------------------------------------------------------------------------------------------------------------------------------------------------------------------------------------------------------------------------------------------------------------------------------------------------------------------------------------------------------------------------------------------------------------------------------------------------|
| AD TANK REMOVED, BUNDING AND POWER HOUSE REPOSITIONED                                                                                                | ME                                                                                                                                                                                                                                                                                                                                                                                                                                                                                                                  | JUNE 08                                                                                                                                                                                                                                                                                                                                                                                                                                                                                                                                 |
| •                                                                                                                                                    |                                                                                                                                                                                                                                                                                                                                                                                                                                                                                                                     | SEPT 08                                                                                                                                                                                                                                                                                                                                                                                                                                                                                                                                 |
| PLASMA ADDED, BUILDING WIDTHS AMENDED.                                                                                                               | ME                                                                                                                                                                                                                                                                                                                                                                                                                                                                                                                  | SEPT 08                                                                                                                                                                                                                                                                                                                                                                                                                                                                                                                                 |
| ROAD REALIGNED AND STACKS AMENDED                                                                                                                    | ME                                                                                                                                                                                                                                                                                                                                                                                                                                                                                                                  | OCT 08                                                                                                                                                                                                                                                                                                                                                                                                                                                                                                                                  |
| CYCLE PARKING ADJUSTED                                                                                                                               | ME                                                                                                                                                                                                                                                                                                                                                                                                                                                                                                                  | OCT 08                                                                                                                                                                                                                                                                                                                                                                                                                                                                                                                                  |
| PEDESTRIAN CROSSING ADDED, COACH BAY EXTENDED, VISIBILITY SPLAYS ADDED                                                                               | ME                                                                                                                                                                                                                                                                                                                                                                                                                                                                                                                  | NOV 08                                                                                                                                                                                                                                                                                                                                                                                                                                                                                                                                  |
| SECURITY FENCING HIGHLIGHTED, SIGNAGE ADDED                                                                                                          | ME                                                                                                                                                                                                                                                                                                                                                                                                                                                                                                                  | MAY 09                                                                                                                                                                                                                                                                                                                                                                                                                                                                                                                                  |
| AREAS AMENDED FOR FPA BIOMAX AND PYROLISIS BUILDINGS. AMENDMENT REFLECTS THE AREAS SHOWN ON THE ACCOMPANYING APPLICATION DRAWINGS FOR EACH BUILDING. | ME                                                                                                                                                                                                                                                                                                                                                                                                                                                                                                                  | NOV 09                                                                                                                                                                                                                                                                                                                                                                                                                                                                                                                                  |
|                                                                                                                                                      | AD TANK REMOVED, BUNDING AND POWER HOUSE REPOSITIONED  BUILDING ADDED, BIOMAX & ENGINE HOUSE EXTENDED, BUNDED AREA REDUCED, BUILDING POSITIONS ADJUSTED.  PLASMA ADDED, BUILDING WIDTHS AMENDED.  ROAD REALIGNED AND STACKS AMENDED  CYCLE PARKING ADJUSTED  PEDESTRIAN CROSSING ADDED, COACH BAY EXTENDED, VISIBILITY SPLAYS ADDED  SECURITY FENCING HIGHLIGHTED, SIGNAGE ADDED  AREAS AMENDED FOR FPA BIOMAX AND PYROLISIS BUILDINGS. AMENDMENT REFLECTS THE AREAS SHOWN ON THE ACCOMPANYING APPLICATION DRAWINGS | AD TANK REMOVED, BUNDING AND POWER HOUSE REPOSITIONED  BUILDING ADDED, BIOMAX & ENGINE ME HOUSE EXTENDED, BUNDED AREA REDUCED, BUILDING POSITIONS ADJUSTED.  PLASMA ADDED, BUILDING WIDTHS AMENDED. ME ROAD REALIGNED AND STACKS AMENDED ME  CYCLE PARKING ADJUSTED ME  PEDESTRIAN CROSSING ADDED, COACH BAY ME EXTENDED, VISIBILITY SPLAYS ADDED  SECURITY FENCING HIGHLIGHTED, ME SIGNAGE ADDED  AREAS AMENDED FOR FPA BIOMAX ME AND PYROLISIS BUILDINGS. AMENDMENT REFLECTS THE AREAS SHOWN ON THE ACCOMPANYING APPLICATION DRAWINGS |